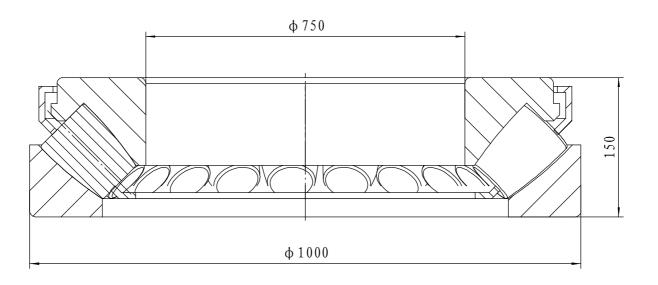

| 07     | cage         |  |   |     | brass                     |                                                                    |                                                                                                                                                                                     |     |               |
|--------|--------------|--|---|-----|---------------------------|--------------------------------------------------------------------|-------------------------------------------------------------------------------------------------------------------------------------------------------------------------------------|-----|---------------|
| 04     | roller       |  |   |     | steel GCr15-GB/T18254     |                                                                    |                                                                                                                                                                                     |     |               |
| 02     | shaft washer |  |   |     | steel GCr15SiMn-GB/T18254 |                                                                    |                                                                                                                                                                                     |     |               |
| 01     | house washer |  |   |     | steel GCr15SiMn-GB/T18254 |                                                                    |                                                                                                                                                                                     |     |               |
| serial | Name         |  | ( | )ty | Materia1                  | weigh                                                              | (kg)                                                                                                                                                                                | 325 | KG            |
|        |              |  |   |     | Thrust roller bearing     | Add: D1805, 1<br>Postal: 47100<br>Phone: +86-379-<br>E-mail: sales | Add: D1805, No. 3 Lianmeng road, Luoyang, Henan, Postal: 471003 Phone: +86-379-68611678 Fax: +86-379-68611679 E-mail: salesMich-hearing.com Luoyang Jiecheng Bearing Technology Co. |     | Henan, China. |